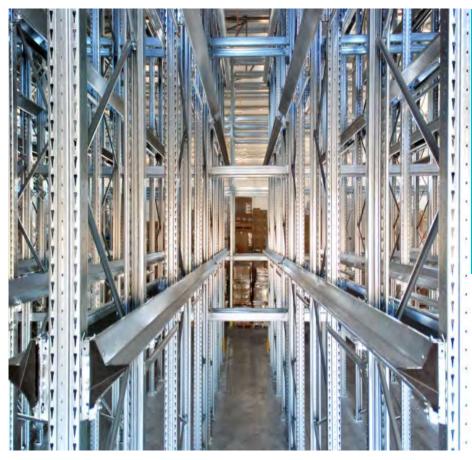

#### **Conventional Pallet Racking**

- ✓ The optimum solution for warehouses containing palletised products and a wide variety of SKUs.
- ✓ Direct access to every single product.
- ✓ Easy stock control: each storage space holds one pallet.
- ✓ Adaptable to any space, weight or sized product.

Innovative safety locking system that prevents accidental or deliberate movement of the beam, ensuring the resilience and stability of the racks.

Double-deep racks can be installed to increase storage capacity.