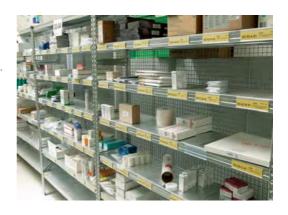

#### **Boltless Shelving System**

- ✓ Inexpensive, solid and very stable.
- ✓ Easy to assemble, without using bolts.
- ✓ Perfect finish.
- ✓ Versatile, can be modularised: install it anywhere, in any business.

Different models and accessories provide a wide range of solutions for any type of space or product.

Raised walkways can be installed to maximum space usage at heights and double the storage area.