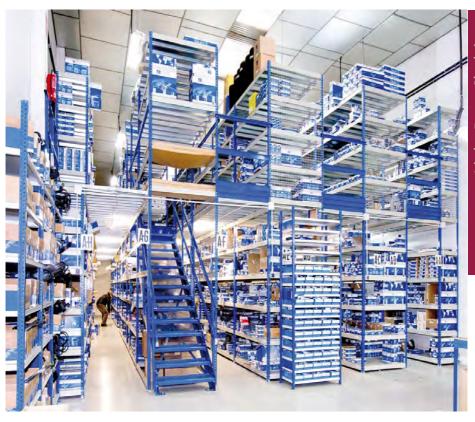

Different models and accessories provide a wide range of solutions for any type of space or product.

Raised walkways can be installed to maximum space usage at heights and double the storage area.