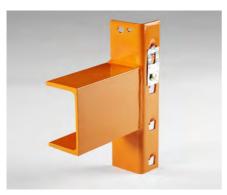

Innovative safety locking system that prevents accidental or deliberate movement of the beam, ensuring the resilience and stability of the racks.

Double-deep racks can be installed to increase storage capacity.