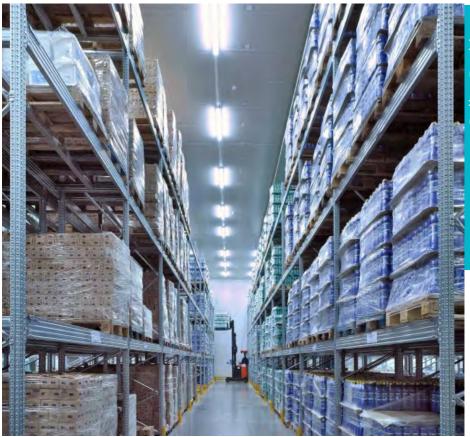

#### **Drive-In Pallet Racking**

- ✓ Maximum use of the space available, both terms of surface area and height (up to 85% space used).
- ✓ Suitable for homogeneous products with a large number of pallets per SKU.
- ✓ No aisles between the racks.

Can be used with either LIFO (Last in, First out) or FIFO (First in, First out) when there are more than three aisles per SKU.

Ideal for cold storage where full use of available storage space is needed.