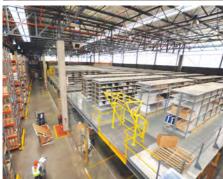

Different models and accessories provide a wide range of solutions for any type of space or product.

Raised walkways can be installed to maximum space usage at heights and double the storage area.