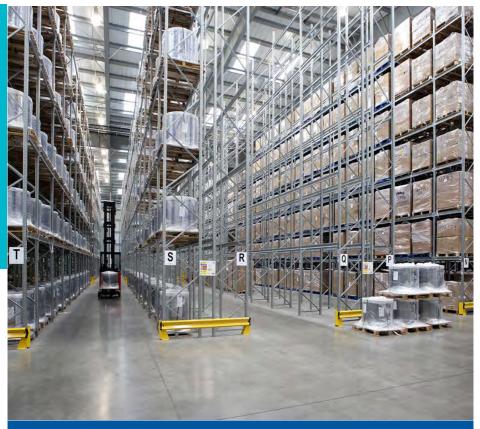

#### **Conventional Pallet Racking**

- ✓ The optimum solution for warehouses containing palletised products and a wide variety of SKUs.
- ✓ Direct access to every single product.
- ✓ Easy stock control: each storage space holds one pallet.
- ✓ Adaptable to any space, weight or sized product.

Innovative safety locking system that prevents accidental or deliberate movement of the beam, ensuring the resilience and stability of the racks.

Double-deep racks can be installed to increase storage capacity.