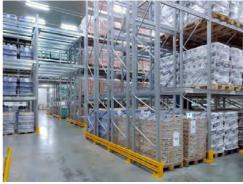

#### **Conventional Pallet Racking**

- ✓ The optimum solution for warehouses containing palletised products and a wide variety of SKUs.
- ✓ Direct access to every single product.
- ✓ Easy stock control: each storage space holds one pallet.
- ✓ Adaptable to any space, weight or sized product.

Innovative safety locking system that prevents accidental or deliberate movement of the beam, ensuring the resilience and stability of the racks.

Double-deep racks can be installed to increase storage capacity.