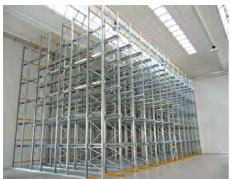

#### **Drive-In Pallet Racking**

- ✓ Maximum use of the space available, both terms of surface area and height (up to 85% space used).
- ✓ Suitable for homogeneous products with a large number of pallets per SKU.
- ✓ No aisles between the racks.

Can be used with either LIFO (Last in, First out) or FIFO (First in, First out) when there are more than three aisles per SKU.

Ideal for cold storage where full use of available storage space is needed.