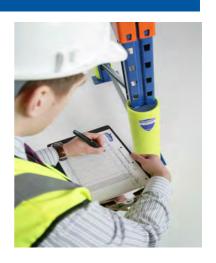

#### **Technical Inspection of Racks**

Standard UNE-EN 15635 requires an annual inspection of your installation by external, qualified personnel with the aim of:

- ✓ Improving the safety of your warehouse.
- ✓ Reducing risks.

STOREMAX has been offering this technical inspection service to our customers for over 10 years, so that their warehouses can be safer and more efficient.

Our technicians perform a rigorous inspection of the installation, checking the condition of the racks and shelving and the warehouse in general.

The condition of the warehouse will be certified with a label placed on the safe working load (SWL) sign, indicating the date of the next inspection.