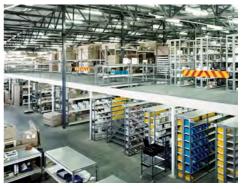

Different models and accessories provide a wide range of solutions for any type of space or product.

Raised walkways can be installed to maximum space usage at heights and double the storage area.