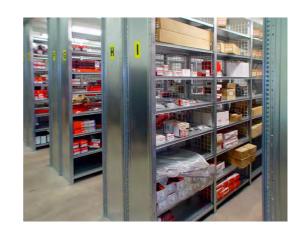

#### **Boltless Shelving System**

- ✓ Inexpensive, solid and very stable.
- ✓ Easy to assemble, without using bolts.
- ✓ Perfect finish.
- ✓ Versatile, can be modularised: install it anywhere, in any business.

Different models and accessories provide a wide range of solutions for any type of space or product.

Raised walkways can be installed to maximum space usage at heights and double the storage area.