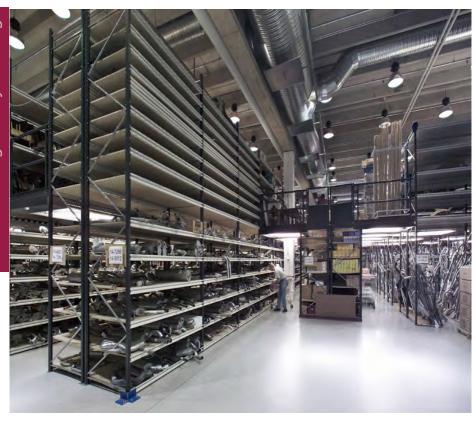

#### Longspan Shelving

- ✓ Optimum solution for manually storing medium and heavy loads.
- ✓ Great load resistance with a load capacity per shelf of up to 650 kg.
- ✓ Ideal for varying articles and split rotation.
- ✓ Multiple accessories for storing products with special shapes: tyres, clothing, spare parts, etc.

For narrow aisle equipment, shelves can reach up to 20 m high.

If walkways are placed, the height of the warehouse is visibility optimised.

Different models and accessories provide a wide range of solutions for any type of space or product.

Raised walkways can be installed to maximum space usage at heights and double the storage area.