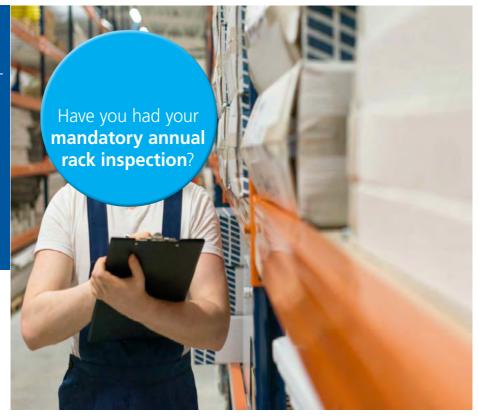

#### **Technical Inspection of Racks**

Standard UNE-EN 15635 requires an annual inspection of your installation by external, qualified personnel with the aim of:

- ✓ Improving the safety of your warehouse.
- ✓ Reducing risks.

STOREMAX has been offering this technical inspection service to our customers for over 10 years, so that their warehouses can be safer and more efficient.

Our technicians perform a rigorous inspection of the installation, checking the condition of the racks and shelving and the warehouse in general.