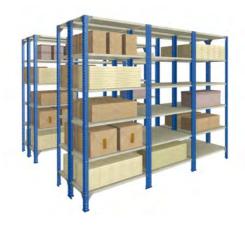

#### **Boltless Shelving System**

- ✓ Inexpensive, solid and very stable.
- ✓ Easy to assemble, without using bolts.
- ✓ Perfect finish.
- ✓ Versatile, can be modularised: install it anywhere, in any business.