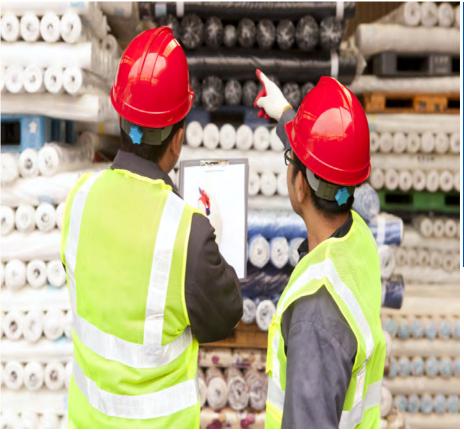

#### **Technical Inspection of Racks**

Standard UNE-EN 15635 requires an annual inspection of your installation by external, qualified personnel with the aim of:

- ✓ Improving the safety of your warehouse.
- ✓ Reducing risks.

STOREMAX has been offering this technical inspection service to our customers for over 10 years, so that their warehouses can be safer and more efficient.

Our technicians perform a rigorous inspection of the installation, checking the condition of the racks and shelving and the warehouse in general.