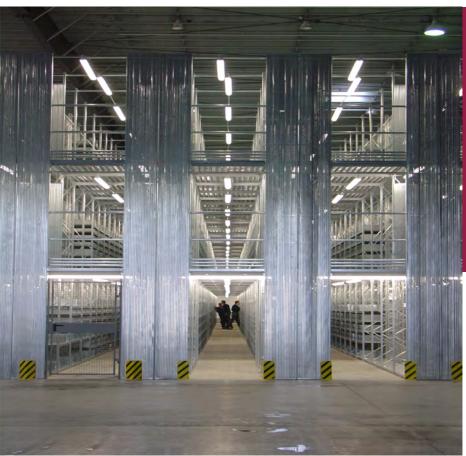

#### **Drive-In Pallet Racking**

- ✓ Maximum use of the space available, both terms of surface area and height (up to 85% space used).
- ✓ Suitable for homogeneous products with a large number of pallets per SKU.
- ✓ No aisles between the racks.

Can be used with either LIFO (Last in, First out) or FIFO (First in, First out) when there are more than three aisles per SKU.

Ideal for cold storage where full use of available storage space is needed.