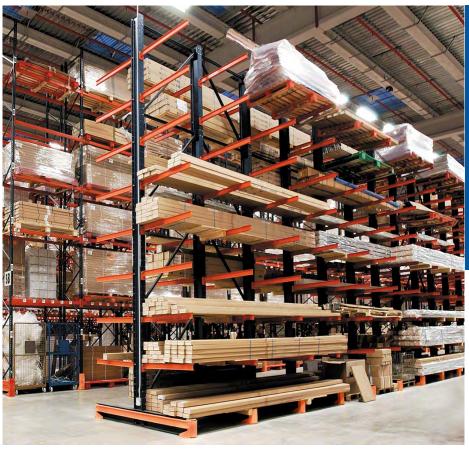

#### **Cantilever Racking for Long Loads**

- ✓ For long items or items of varying length: metal profiles, pipes, moulding, planks, metal or plastic sheets, etc.
- ✓ Can be placed on one or both sides of the structure.
- ✓ Very simple, resistant structure.

Can be placed on mobile bases to increase storage capacity.

The system has all the accessories needed to be installed outdoors.