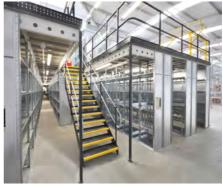

Different models and accessories provide a wide range of solutions for any type of space or product.

Raised walkways can be installed to maximum space usage at heights and double the storage area.