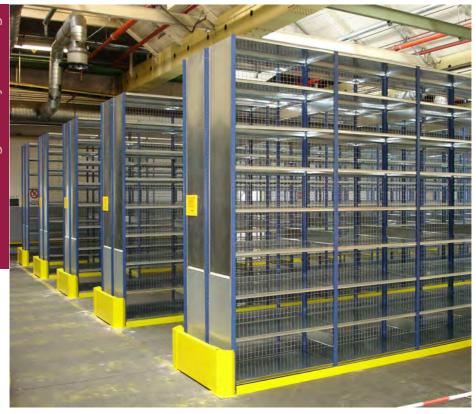

#### **Boltless Shelving System**

- ✓ Inexpensive, solid and very stable.
- ✓ Easy to assemble, without using bolts.
- ✓ Perfect finish.
- ✓ Versatile, can be modularised: install it anywhere, in any business.

Different models and accessories provide a wide range of solutions for any type of space or product.

Raised walkways can be installed to maximum space usage at heights and double the storage area.