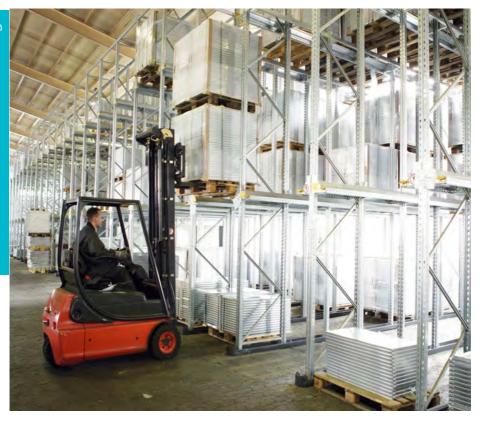

#### **Drive-In Pallet Racking**

- ✓ Maximum use of the space available, both terms of surface area and height (up to 85% space used).
- ✓ Suitable for homogeneous products with a large number of pallets per SKU.
- ✓ No aisles between the racks.

Can be used with either LIFO (Last in, First out) or FIFO (First in, First out) when there are more than three aisles per SKU.

Ideal for cold storage where full use of available storage space is needed.