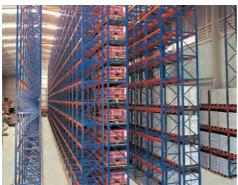

#### **Conventional Pallet Racking**

- ✓ The optimum solution for warehouses containing palletised products and a wide variety of SKUs.
- ✓ Direct access to every single product.
- ✓ Easy stock control: each storage space holds one pallet.
- ✓ Adaptable to any space, weight or sized product.

Innovative safety locking system that prevents accidental or deliberate movement of the beam, ensuring the resilience and stability of the racks.

Double-deep racks can be installed to increase storage capacity.