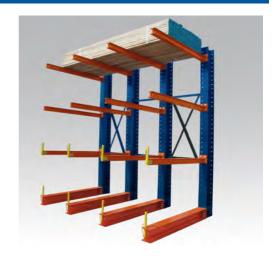

#### **Cantilever Racking for Long Loads**

- ✓ For long items or items of varying length: metal profiles, pipes, moulding, planks, metal or plastic sheets, etc.
- ✓ Can be placed on one or both sides of the structure.
- ✓ Very simple, resistant structure.

Can be placed on mobile bases to increase storage capacity.

The system has all the accessories needed to be installed outdoors.