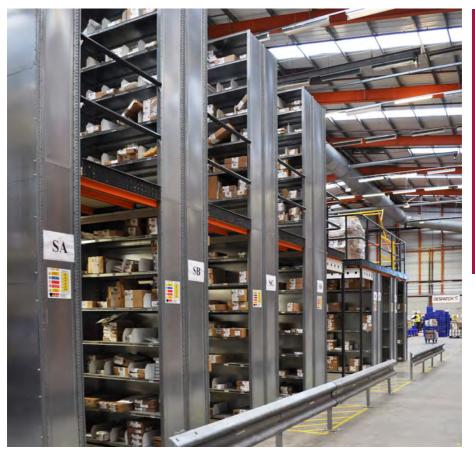

#### Longspan Shelving

- ✓ Optimum solution for manually storing medium and heavy loads.
- ✓ Great load resistance with a load capacity per shelf of up to 650 kg.
- ✓ Ideal for varying articles and split rotation.
- ✓ Multiple accessories for storing products with special shapes: tyres, clothing, spare parts, etc.

For narrow aisle equipment, shelves can reach up to 20 m high.

If walkways are placed, the height of the warehouse is visibility optimised.