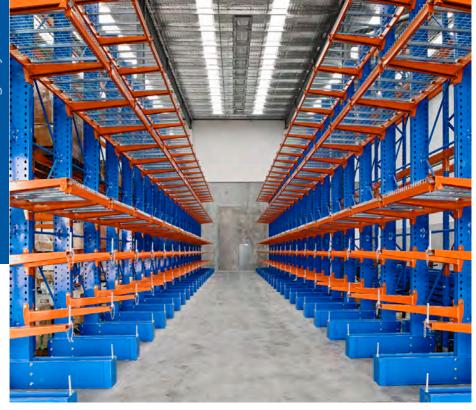

#### **Cantilever Racking for Long Loads**

- ✓ For long items or items of varying length: metal profiles, pipes, moulding, planks, metal or plastic sheets, etc.
- ✓ Can be placed on one or both sides of the structure.
- ✓ Very simple, resistant structure.

Can be placed on mobile bases to increase storage capacity.

The system has all the accessories needed to be installed outdoors.