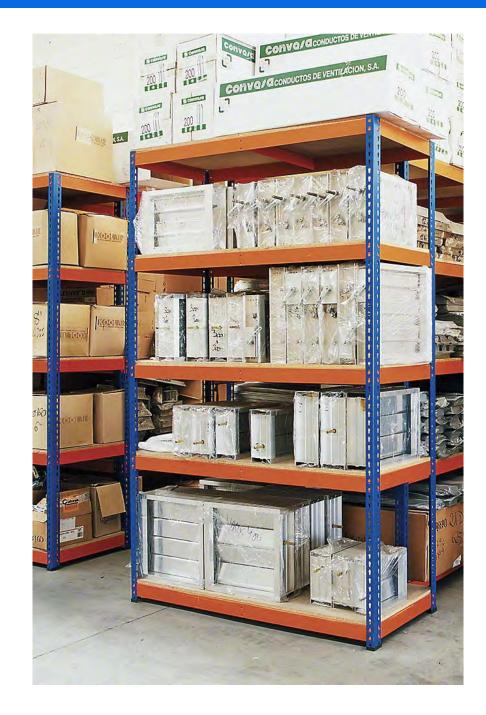

## **Long Span Shelving**

- Ideal solution for manually storing medium to heavy loads.
  With a great load resistance, it can support a load capacity of up to 2000kg per shelf.
- It is also suitable for storing varying articles and split rotation, with multiple accessories available for storing products with special shapes such as tires, clothing, spare parts, and more.
- The shelves can reach up to 15m high and are suitable for narrow aisle equipment. Spell check and sentence structure are correct.