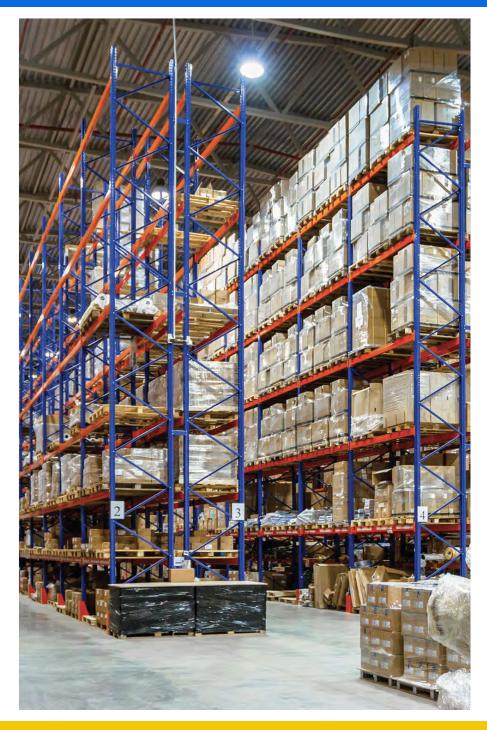

# Selective Pallet Racking

- The optimum solution for warehouses with palletized products & a wide variety of SKU'S.
- Direct access to every product.
- Hassel free stock control: each storage space holds one pallet.
- Adaptable to any space, weight or size of the product.
- Innovative safety locking system prevents accidental or deliberate movement of the beam, ensuring the resilience and stability of the racks.
- Double deep racks can be installed to increase storage facility.
- 100% Accessibility of Unit load.
- 100% Order Picking.
- 30-50% Cubic space utilization.