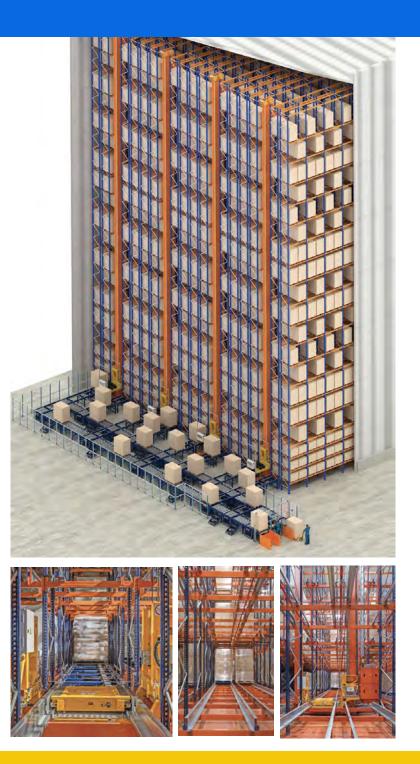

## **Our Automated Storage**

- Make your warehouse automated to become more competitive.
- Our automated storage solution eliminates the need to manually pick large volume products stored at heights, reducing your picking time and increasing productivity.
- It also provides enhanced safety for both the objects stored inside and the operator.
- This solution is perfect for archiving any large volume storage and is excellent for intensive storage in warehouses.