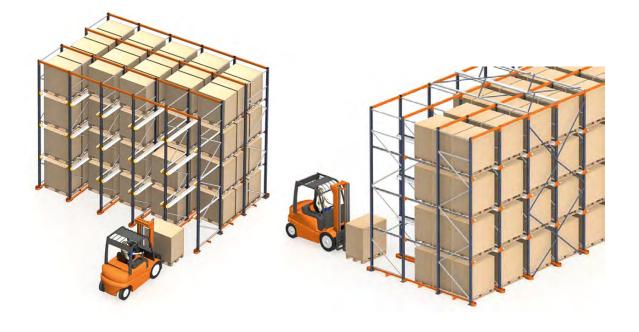

#### PALLET RACKING SYSTEM

- Selective PRS
- Drive In PRS
- Double Deep PRS
- Shuttle System
- Mobile Racking

# Selective Pallet Racking

- The optimum solution for warehouses with palletized products & a wide variety of SKU'S.
- Direct access to every product.
- Hassel free stock control: each storage space holds one pallet.
- Adaptable to any space, weight or size of the product.
- Innovative safety locking system prevents accidental or deliberate movement of the beam, ensuring the resilience and stability of the racks.
- Double deep racks can be installed to increase storage facility.
- 100% Accessibility of Unit load.
- 100% Order Picking.
- 30-50% Cubic space utilization.

# Drive In Pallet Racking

- Maximum use of available space in terms of surface area and height (leverage space up to 85%).
- Suitable for homogeneous products with a large number of pallets per SKU.
- No aisles between the racks
- Implementation of LIFO (Last in, first out) or FIFO (First in, first out) when there are more than 3 aisles per SKU.
- Ideal for cold storage where maximizing storage space is essential.
- 30% Accessibility of unit load.
- 80% Cubic Space utilization.

# Double Deep Pallet Racking

- Double deep as the name implies allows the pallets to be stored deep but still accessible from the same aisle. By reducing the number of access aisles and using the space saved to accommodate additional racking. Double deep racking provides a highly space - efficient storage system.
- 50% Accessibility of unit load.
- 45%-60% Cubic space utilization.