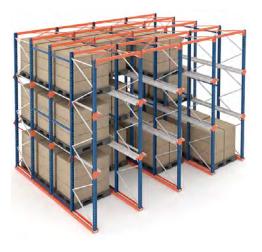

# Double Deep Pallet Racking

- Double deep as the name implies allows the pallets to be stored deep but still accessible from the same aisle. By reducing the number of access aisles and using the space saved to accommodate additional racking. Double deep racking provides a highly space - efficient storage system.
- 50% Accessibility of unit load.
- 45%-60% Cubic space utilization.