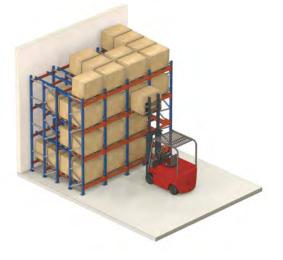

# Drive In Pallet Racking

- Maximum use of available space in terms of surface area and height (leverage space up to 85%).
- Suitable for homogeneous products with a large number of pallets per SKU.
- No aisles between the racks
- Implementation of LIFO (Last in, first out) or FIFO (First in, first out) when there are more than 3 aisles per SKU.
- Ideal for cold storage where maximizing storage space is essential.
- 30% Accessibility of unit load.
- 80% Cubic Space utilization.