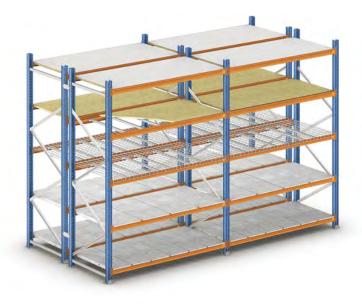

# Selective Pallet Racking

- The optimum solution for warehouses with palletized products & a wide variety of SKU'S.
- Direct access to every product.
- Hassel free stock control: each storage space holds one pallet.
- Adaptable to any space, weight or size of the product.
- Innovative safety locking system prevents accidental or deliberate movement of the beam, ensuring the resilience and stability of the racks.
- Double deep racks can be installed to increase storage facility.
- 100% Accessibility of Unit load.
- 100% Order Picking.
- 30-50% Cubic space utilization.

# Double Deep Pallet Racking

- Double deep as the name implies allows the pallets to be stored deep but still accessible from the same aisle. By reducing the number of access aisles and using the space saved to accommodate additional racking. Double deep racking provides a highly space - efficient storage system.
- 50% Accessibility of unit load.
- 45%-60% Cubic space utilization.