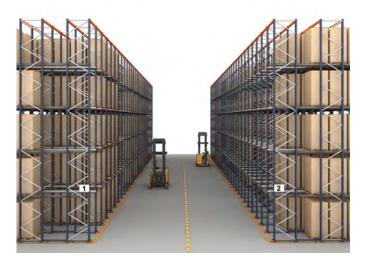

### **Mobile Racking**

- Mobile Racking System is built on a mobile base and guided by rails on the floor. Driven by an electrical motor, the mobile base move along the rails to open one or more access aisle.
- A high-density storage system, by tapping into the vertical volumetric space, it reduces the warehouse footprint by 45% yet increases the storage capacity by up to 85%. Warehouse owners save on the total building cost of a new warehouse with a faster return of investment.
- 100% Accessibility of unit load.
- 75-80% Cubic space utilization.