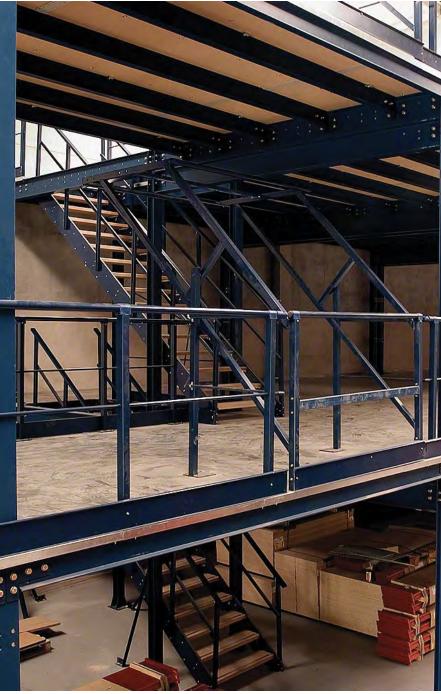

### **Mezzainine Structure**

Ideal for doubling or tripling surface area. It helps in increasing the usable surface in height by adding one or two levels inside a warehouse.

- Increased surface area of warehouse and stores.
- Great variety of floor sizes and types.
- Quick and simple assembly.