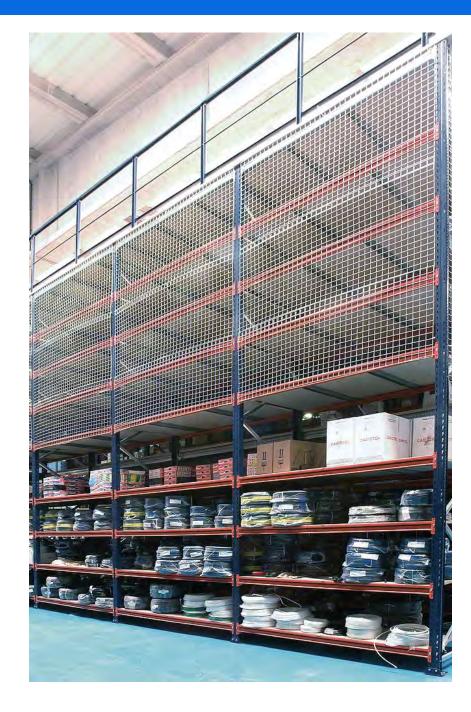

## **Long Span Shelving**

- Ideal solution for manually storing medium to heavy loads.
  With a great load resistance, it can support a load capacity of up to 2000kg per shelf.
- It is also suitable for storing varying articles and split rotation, with multiple accessories available for storing products with special shapes such as tires, clothing, spare parts, and more.
- The shelves can reach up to 15m high and are suitable for narrow aisle equipment. Spell check and sentence structure are correct.