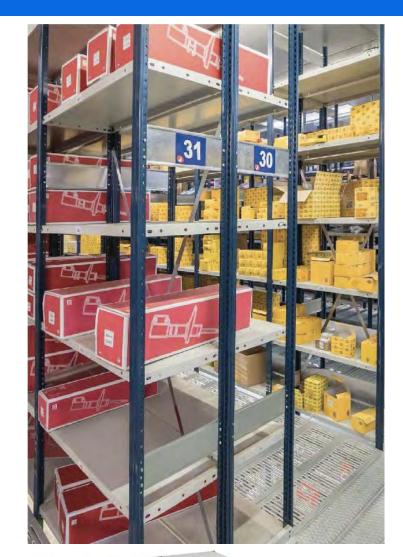

#### MANUAL PICKING SHELVING

- Slotted Angle Shelving
- Long Span Shelving System Medium/Heavy
- Boltless Shelving System
- Multi tier Shelving System

## **Long Span Shelving**

- Ideal solution for manually storing medium to heavy loads.
  With a great load resistance, it can support a load capacity of up to 2000kg per shelf.
- It is also suitable for storing varying articles and split rotation, with multiple accessories available for storing products with special shapes such as tires, clothing, spare parts, and more.
- The shelves can reach up to 15m high and are suitable for narrow aisle equipment. Spell check and sentence structure are correct.