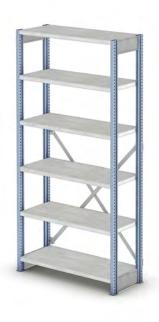

## **Slotted Angle Shelving**

Slotted angle shelving is the ideal solution for all your bespoke storage requirements. Completely flexible, it lets you make the maximum possible number of bolt connections, no matter what sections you are using.

- Quick and easy to assemble, slotted angle comes in multiple sizes and lengths.
- Can be easily modified as per requirement and can be easily dismantled and re assembled.