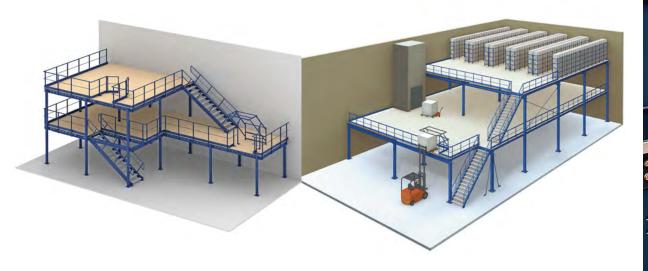

### **Mezzainine Structure**

Ideal for doubling or tripling surface area. It helps in increasing the usable surface in height by adding one or two levels inside a warehouse.

- Increased surface area of warehouse and stores.
- Great variety of floor sizes and types.
- Quick and simple assembly.