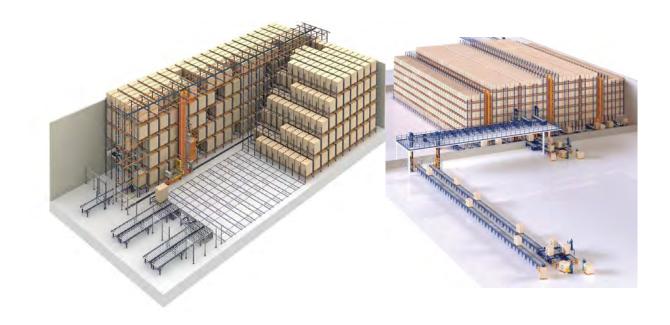

## **Our Automated Storage**

- Make your warehouse automated to become more competitive.
- Our automated storage solution eliminates the need to manually pick large volume products stored at heights, reducing your picking time and increasing productivity.
- It also provides enhanced safety for both the objects stored inside and the operator.
- This solution is perfect for archiving any large volume storage and is excellent for intensive storage in warehouses.