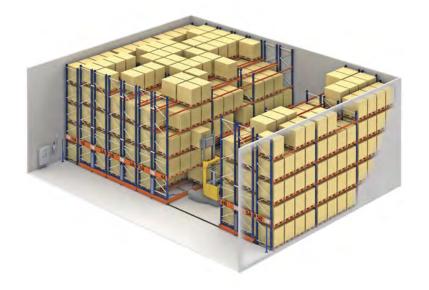

#### PALLET RACKING SYSTEM

- Selective PRS
- Drive In PRS
- Double Deep PRS
- Shuttle System
- Mobile Racking

### **Mobile Racking**

- Mobile Racking System is built on a mobile base and guided by rails on the floor. Driven by an electrical motor, the mobile base move along the rails to open one or more access aisle.
- A high-density storage system, by tapping into the vertical volumetric space, it reduces the warehouse footprint by 45% yet increases the storage capacity by up to 85%. Warehouse owners save on the total building cost of a new warehouse with a faster return of investment.
- 100% Accessibility of unit load.
- 75-80% Cubic space utilization.