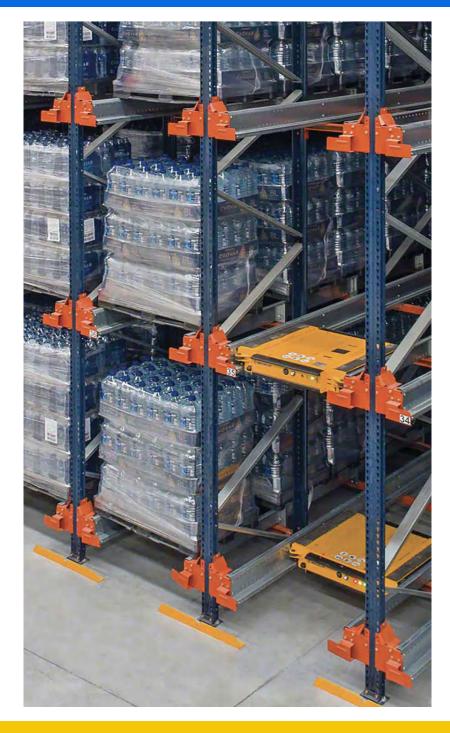

### **Shuttle System**

#### Shuttle racking system is particularly well suited to:

- Storing large number of pallets per SKU.
- Either first in, first out (FIFO) or last in, last out (LIFO) storage.
- Ensuring efficient retrieval times.

#### It enables you to Minimize damage

#### Achieve high density storage

• You can stack pallets far deeper than any other racking, enabling you to really maximize your warehouse space.

#### Maintain accessibility

• Despite storage being high density, the shuttle gives you individual access to each storage tunnel.

#### Increase productivity

- While the shuttle transports the load to and from the face of the racking and loads the lane, your truck operator is free to work elsewhere, increasing your handling capacity.
- 30% Accessibility of unit load.
- 75% Cubic space utilization.