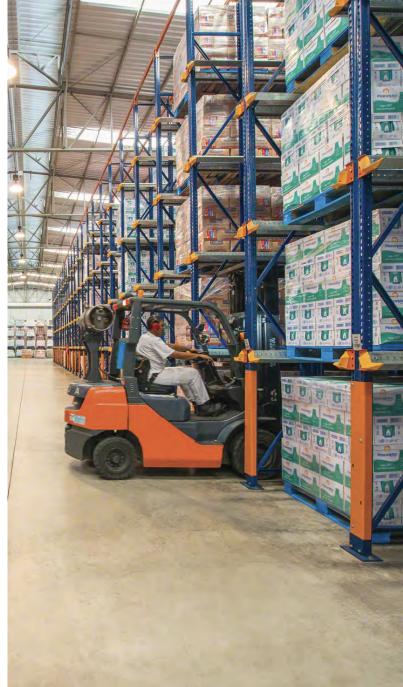

### **Shuttle System**

#### Shuttle racking system is particularly well suited to:

- Storing large number of pallets per SKU.
- Either first in, first out (FIFO) or last in, last out (LIFO) storage.
- Ensuring efficient retrieval times.