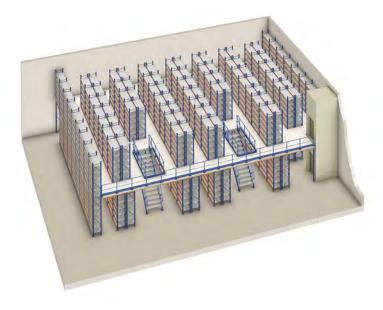

#### MEZZANINE STRUCTURE

### **Mezzainine Structure**

Ideal for doubling or tripling surface area. It helps in increasing the usable surface in height by adding one or two levels inside a warehouse.

- Increased surface area of warehouse and stores.
- Great variety of floor sizes and types.
- Quick and simple assembly.