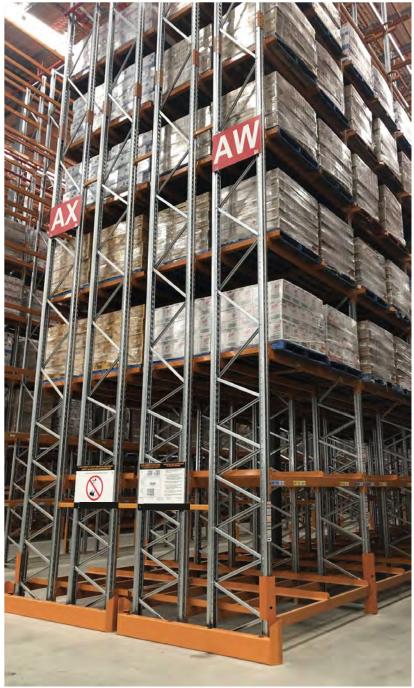

### **Mobile Racking**

- Mobile Racking System is built on a mobile base and guided by rails on the floor. Driven by an electrical motor, the mobile base move along the rails to open one or more access aisle.
- A high-density storage system, by tapping into the vertical volumetric space, it reduces the warehouse footprint by 45% yet increases the storage capacity by up to 85%. Warehouse owners save on the total building cost of a new warehouse with a faster return of investment.
- 100% Accessibility of unit load.
- 75-80% Cubic space utilization.