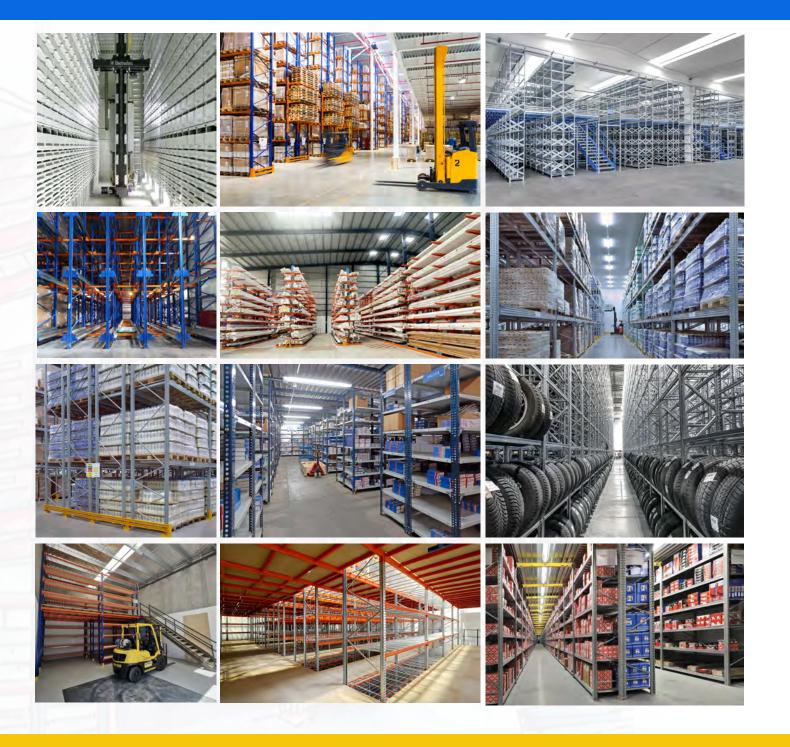

### **Our Product Range**

#### PALLET RACKING SYSTEM

- Selective PRS
- Drive In PRS
- Double Deep PRS
- Shuttle System
- Mobile Racking

#### MANUAL PICKING SHELVING

- Slotted Angle Shelving
- Long Span Shelving System Medium/Heavy
- Boltless Shelving System
- Multi tier Shelving System