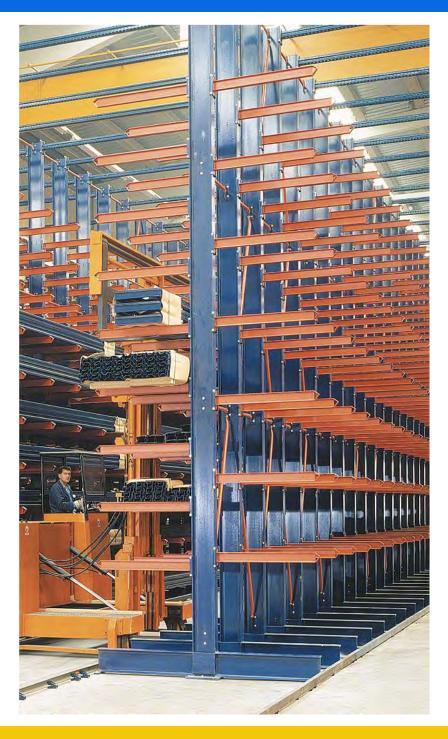

#### CANTILEVER RACKING

## **Cantilever Shelving**

- Cantilever racks are a medium to extra heavy-duty storage solution with load-bearing arms anchored to a steel column.
- Cantilever racking is specially designed to store long items or items of varying length.
- It is specifically designed to store long loads such as beams, profiles, pipes and timber.
- Center column design creates unlimited horizontal space purposing.