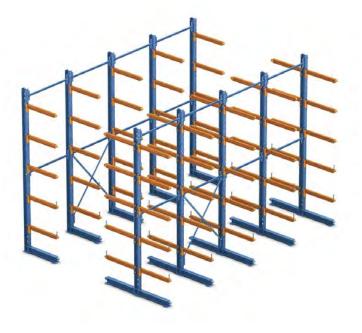

#### CANTILEVER RACKING

## **Cantilever Shelving**

- Cantilever racks are a medium to extra heavy-duty storage solution with load-bearing arms anchored to a steel column.
- Cantilever racking is specially designed to store long items or items of varying length.
- It is specifically designed to store long loads such as beams, profiles, pipes and timber.
- Center column design creates unlimited horizontal space purposing.