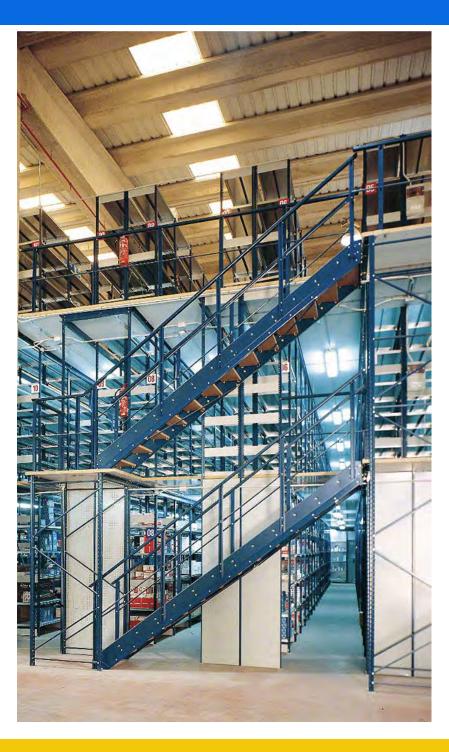

#### MEZZANINE STRUCTURE

### **Mezzainine Structure**

Ideal for doubling or tripling surface area. It helps in increasing the usable surface in height by adding one or two levels inside a warehouse.

- Increased surface area of warehouse and stores.
- Great variety of floor sizes and types.
- Quick and simple assembly.