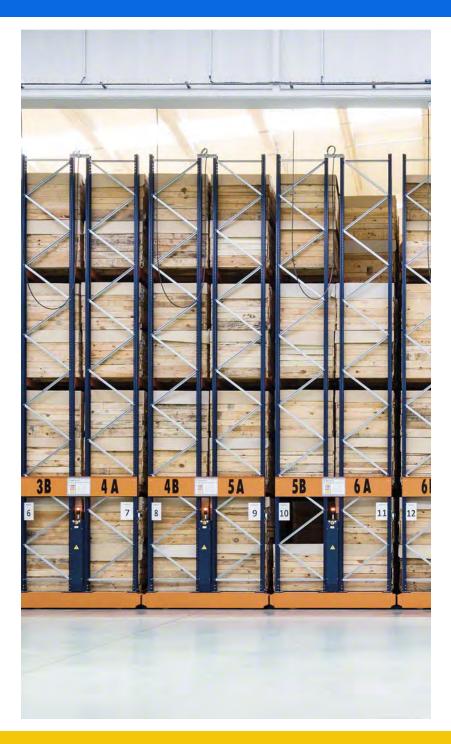

### **Mobile Racking**

- Mobile Racking System is built on a mobile base and guided by rails on the floor. Driven by an electrical motor, the mobile base move along the rails to open one or more access aisle.
- A high-density storage system, by tapping into the vertical volumetric space, it reduces the warehouse footprint by 45% yet increases the storage capacity by up to 85%. Warehouse owners save on the total building cost of a new warehouse with a faster return of investment.
- 100% Accessibility of unit load.
- 75-80% Cubic space utilization.